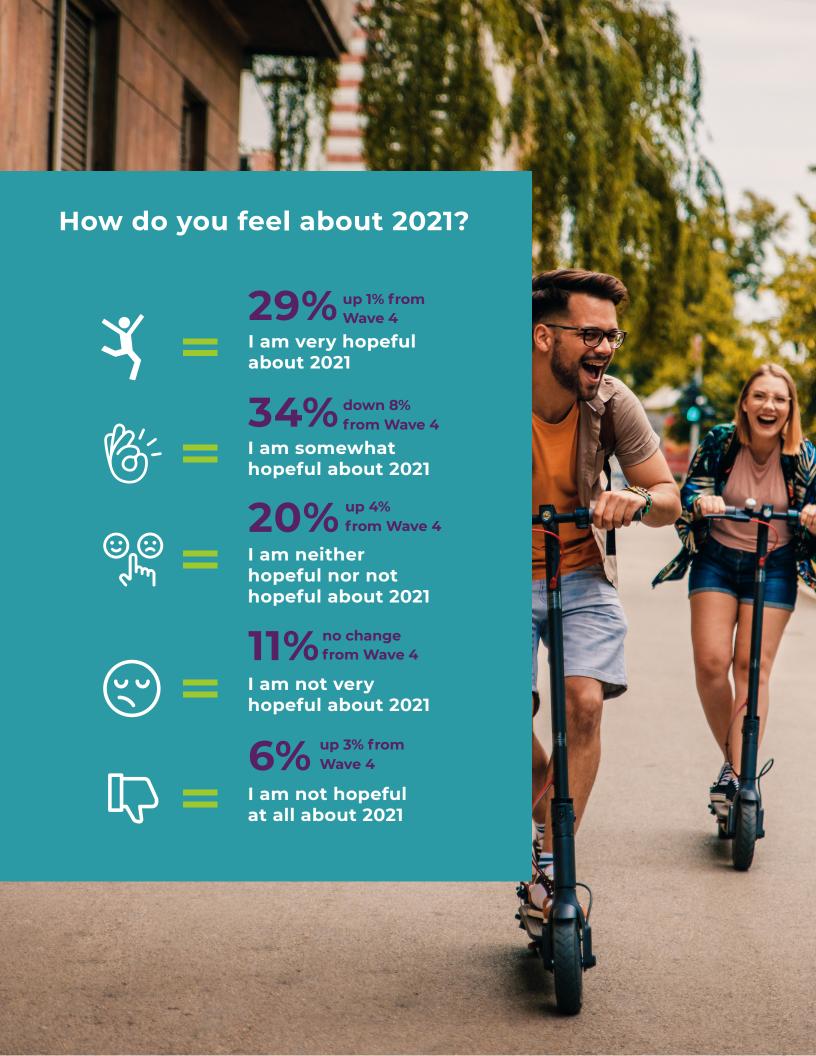

vaccine for COVID-19 becomes available to you, which of the following best describes your approach?





When thinking back to your behaviors pre-pandemic, once a vaccine is widely available/restrictions are lifted, how often do you anticipate doing the following?





## When do you anticipate being comfortable flying on an airplane for each of the following types of travel?

Within the next 3 months

Within the next 4-6 months Not until a vaccine has been widely distributed I have already been flying for this type of travel in recent months

I do not normally travel this way

#### Domestic travel for pleasure/leisure











### International travel for pleasure/leisure











#### Domestic travel for work/business











#### International travel for work/business