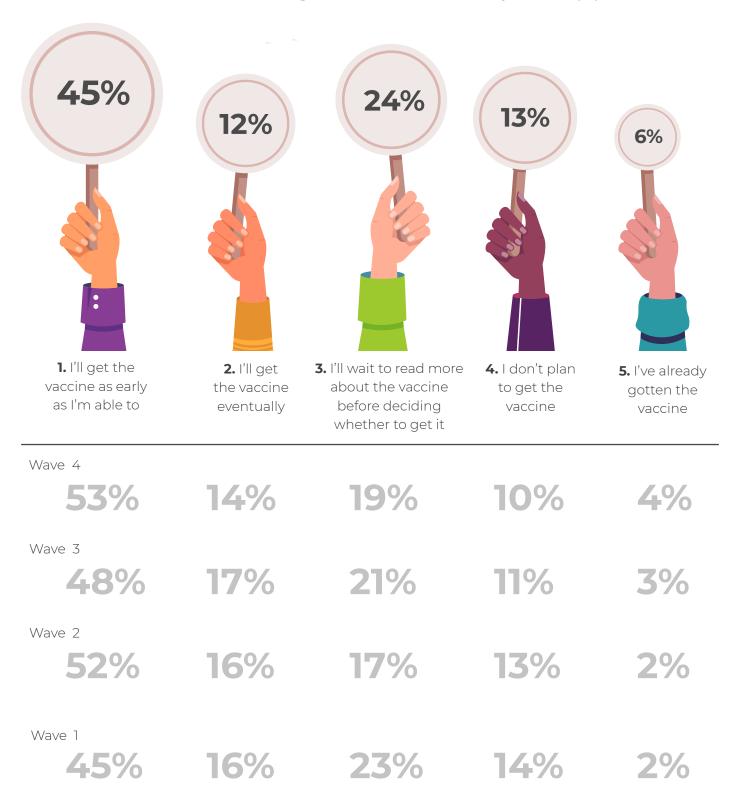

When a vaccine for COVID-19 becomes available to you, which of the following best describes your approach?

When thinking back to your behaviors pre-pandemic, once a vaccine is widely available/restrictions are lifted, how often do you anticipate doing the following?