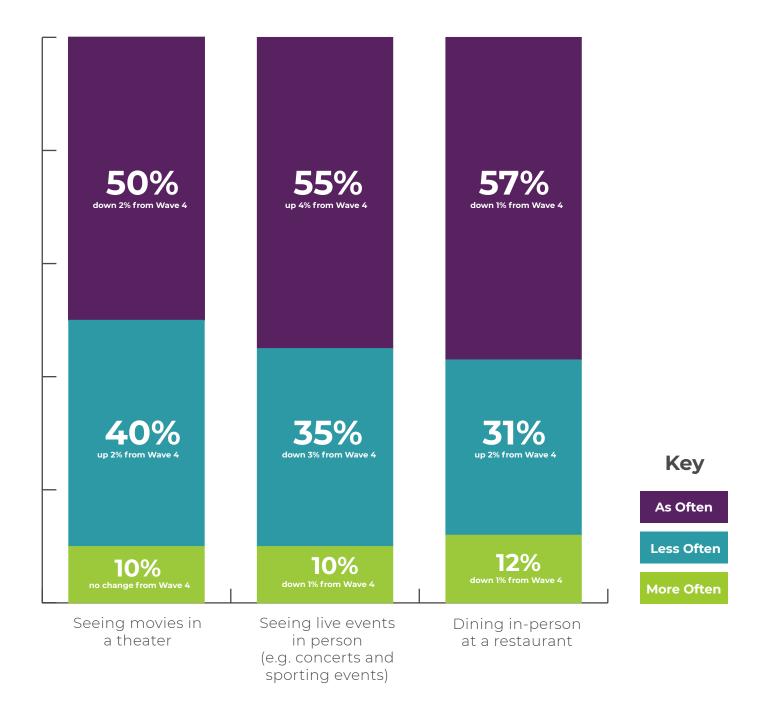

When a vaccine for COVID-19 becomes available to you, which of the following best describes your approach?

When thinking back to your behaviors pre-pandemic, once a vaccine is widely available/restrictions are lifted, how often do you anticipate doing the following?