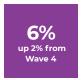

## When do you anticipate being comfortable flying on an airplane for each of the following types of travel?

Within the next 3 months

Within the next 4-6 months Not until a vaccine has been widely distributed I have already been flying for this type of travel in recent months

#### Domestic travel for work/business