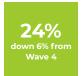

## When do you anticipate being comfortable flying on an airplane for each of the following types of travel?

Within the next 3 months

Within the next 4-6 months Not until a vaccine has been widely distributed I have already been flying for this type of travel in recent months

### International travel for pleasure/leisure