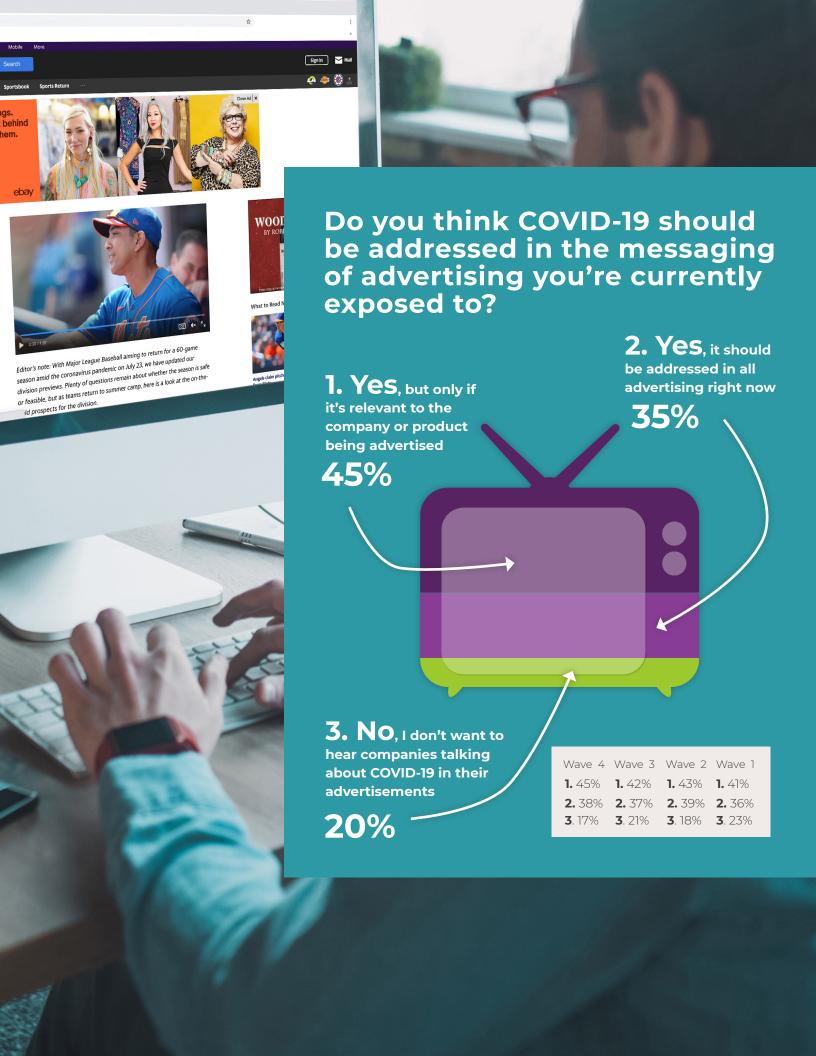

ability to help stabilize COVID-19?

| Very<br>confident | Somewhat<br>confident | Not very<br>confident | Not at all confident |
|-------------------|-----------------------|-----------------------|----------------------|
| Wave 5 <b>29%</b> | 40%                   | 11%                   | 20%                  |
| Wave 4 <b>30%</b> | 39%                   | 13%                   | 18%                  |
| Wave 3 <b>30%</b> | 38%                   | 17%                   | 15%                  |
| Wave 2 <b>31%</b> | 38%                   | 14%                   | 17%                  |
| Wave 1 <b>28%</b> | 39%                   | 15%                   | 18%                  |

When a vaccine for COVID-19 becomes available to you, which of the following best describes your approach?





When thinking back to your behaviors pre-pandemic, once a vaccine is widely available/restrictions are lifted, how often do you anticipate doing the following?





## When do you anticipate being comfortable flying on an airplane for each of the following types of travel?

Within the next 3 months

Within the next 4-6 months Not until a vaccine has been widely distributed I have already been flying for this type of travel in recent months

I do not normally travel this way

#### Domestic travel for pleasure/leisure











### International travel for pleasure/leisure











#### Domestic travel for work/business











#### International travel for work/business