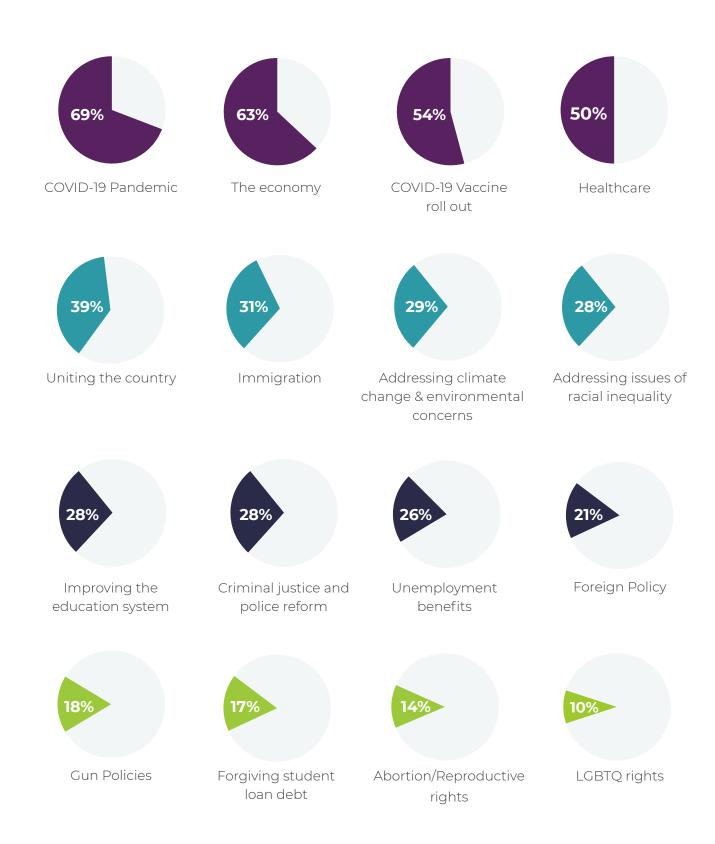

### In your opinion, what issues should be most pressing for the new President and administration to focus on?

With a new President, how confident are you in Joe Biden and his administration's ability to help stabilize COVID-19?