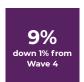

| 15%                   | 18%                  |

When a vaccine for COVID-19 becomes available to you, which of the following best describes your approach?





When thinking back to your behaviors pre-pandemic, once a vaccine is widely available/restrictions are lifted, how often do you anticipate doing the following?





## When do you anticipate being comfortable flying on an airplane for each of the following types of travel?

Within the next 3 months

Within the next 4-6 months Not until a vaccine has been widely distributed I have already been flying for this type of travel in recent months

I do not normally travel this way

#### Domestic travel for pleasure/leisure











### International travel for pleasure/leisure











#### Domestic travel for work/business











#### International travel for work/business