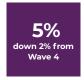

|
| Wave 1 <b>28%</b> | 39%                   | 15%                   | 18%                  |

When a vaccine for COVID-19 becomes available to you, which of the following best describes your approach?





When thinking back to your behaviors pre-pandemic, once a vaccine is widely available/restrictions are lifted, how often do you anticipate doing the following?





## When do you anticipate being comfortable flying on an airplane for each of the following types of travel?

Within the next 3 months

Within the next 4-6 months Not until a vaccine has been widely distributed I have already been flying for this type of travel in recent months

I do not normally travel this way

#### Domestic travel for pleasure/leisure











### International travel for pleasure/leisure











#### Domestic travel for work/business











#### International travel for work/business