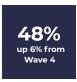

## When do you anticipate being comfortable flying on an airplane for each of the following types of travel?

Within the next 3 months

Within the next 4-6 months Not until a vaccine has been widely distributed I have already been flying for this type of travel in recent months

#### International travel for work/business