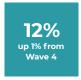

|
| Wave 1 <b>28%</b> | 39%                   | 15%                   | 18%                  |

When a vaccine for COVID-19 becomes available to you, which of the following best describes your approach?





When thinking back to your behaviors pre-pandemic, once a vaccine is widely available/restrictions are lifted, how often do you anticipate doing the following?





## When do you anticipate being comfortable flying on an airplane for each of the following types of travel?

Within the next 3 months

Within the next 4-6 months Not until a vaccine has been widely distributed I have already been flying for this type of travel in recent months

I do not normally travel this way

#### Domestic travel for pleasure/leisure











### International travel for pleasure/leisure











#### Domestic travel for work/business











#### International travel for work/business