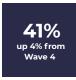

|
| Wave 1 <b>28%</b> | 39%                   | 15%                   | 18%                  |

When a vaccine for COVID-19 becomes available to you, which of the following best describes your approach?





When thinking back to your behaviors pre-pandemic, once a vaccine is widely available/restrictions are lifted, how often do you anticipate doing the following?





## When do you anticipate being comfortable flying on an airplane for each of the following types of travel?

Within the next 3 months

Within the next 4-6 months Not until a vaccine has been widely distributed I have already been flying for this type of travel in recent months

I do not normally travel this way

#### Domestic travel for pleasure/leisure











### International travel for pleasure/leisure











#### Domestic travel for work/business











#### International travel for work/business