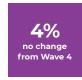

|
| Wave 1 <b>28%</b> | 39%                   | 15%                   | 18%                  |

When a vaccine for COVID-19 becomes available to you, which of the following best describes your approach?





When thinking back to your behaviors pre-pandemic, once a vaccine is widely available/restrictions are lifted, how often do you anticipate doing the following?





## When do you anticipate being comfortable flying on an airplane for each of the following types of travel?

Within the next 3 months

Within the next 4-6 months Not until a vaccine has been widely distributed I have already been flying for this type of travel in recent months

I do not normally travel this way

#### Domestic travel for pleasure/leisure











### International travel for pleasure/leisure











#### Domestic travel for work/business











#### International travel for work/business