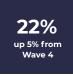

| 14%                   | 17%                  |
| Wave 1 <b>28%</b> | 39%                   | 15%                   | 18%                  |

When a vaccine for COVID-19 becomes available to you, which of the following best describes your approach?





When thinking back to your behaviors pre-pandemic, once a vaccine is widely available/restrictions are lifted, how often do you anticipate doing the following?





## When do you anticipate being comfortable flying on an airplane for each of the following types of travel?

Within the next 3 months

Within the next 4-6 months Not until a vaccine has been widely distributed I have already been flying for this type of travel in recent months

I do not normally travel this way

#### Domestic travel for pleasure/leisure











### International travel for pleasure/leisure











#### Domestic travel for work/business











#### International travel for work/business