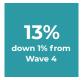

## When do you anticipate being comfortable flying on an airplane for each of the following types of travel?

Within the next 3 months

Within the next 4-6 months Not until a vaccine has been widely distributed I have already been flying for this type of travel in recent months

#### Domestic travel for pleasure/leisure