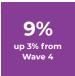

| 14%                   | 17%                  |
| Wave 1 <b>28%</b> | 39%                   | 15%                   | 18%                  |

When a vaccine for COVID-19 becomes available to you, which of the following best describes your approach?





When thinking back to your behaviors pre-pandemic, once a vaccine is widely available/restrictions are lifted, how often do you anticipate doing the following?





## When do you anticipate being comfortable flying on an airplane for each of the following types of travel?

Within the next 3 months

Within the next 4-6 months Not until a vaccine has been widely distributed I have already been flying for this type of travel in recent months

I do not normally travel this way

#### Domestic travel for pleasure/leisure











### International travel for pleasure/leisure











#### Domestic travel for work/business











#### International travel for work/business