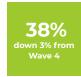

|
| Wave 1 <b>28%</b> | 39%                   | 15%                   | 18%                  |

When a vaccine for COVID-19 becomes available to you, which of the following best describes your approach?





When thinking back to your behaviors pre-pandemic, once a vaccine is widely available/restrictions are lifted, how often do you anticipate doing the following?





## When do you anticipate being comfortable flying on an airplane for each of the following types of travel?

Within the next 3 months

Within the next 4-6 months Not until a vaccine has been widely distributed I have already been flying for this type of travel in recent months

I do not normally travel this way

#### Domestic travel for pleasure/leisure











### International travel for pleasure/leisure











#### Domestic travel for work/business











#### International travel for work/business