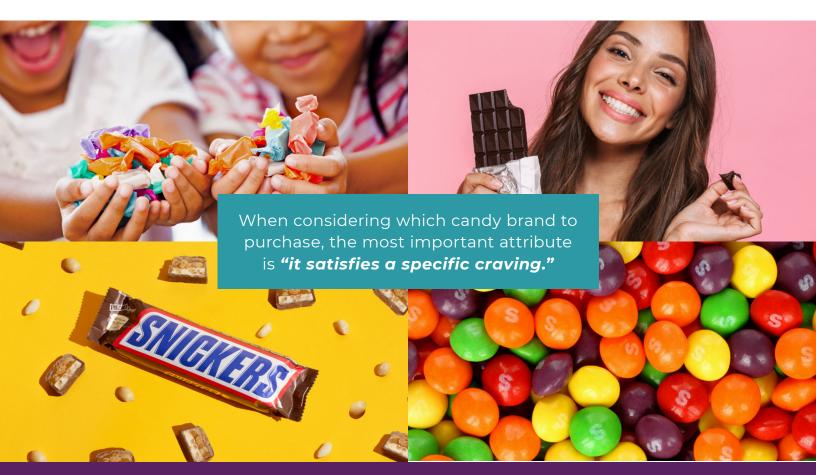

Sweet Snapshots: What Influences the Path to Purchase Candy Today?

Our recent consumer survey among verified purchasers of popular candy brands reveals that over one-in-three households increased their consumption of chocolate candy during the pandemic and another 58% held steady with prepandemic levels. Nearly half are swayed to **make an impulse** candy purchase in the checkout aisle.