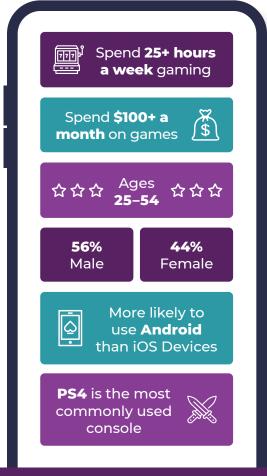

# prodege

## Drive App Installs and Engagement With Prodege

With Prodege's Omni-channel Solutions, your game will be exposed to our millions of monthly active users with no risk to you. We work on a CPE for the level reached in-game so if they don't play, you don't pay!

### Our innovative mobile offerings help you:

- Acquire engaged users on a performance basis
- Reach consumers on-the-go via push notifications
- Market to your target audiences
- Boost engagement
- Ensure strong ROAS



Anatomy of a **Prodege Gamer** 



#### **Proven Track Record With:**

#### **Driving Results for:**



ROAS

13.2%

Flight time

30 Days