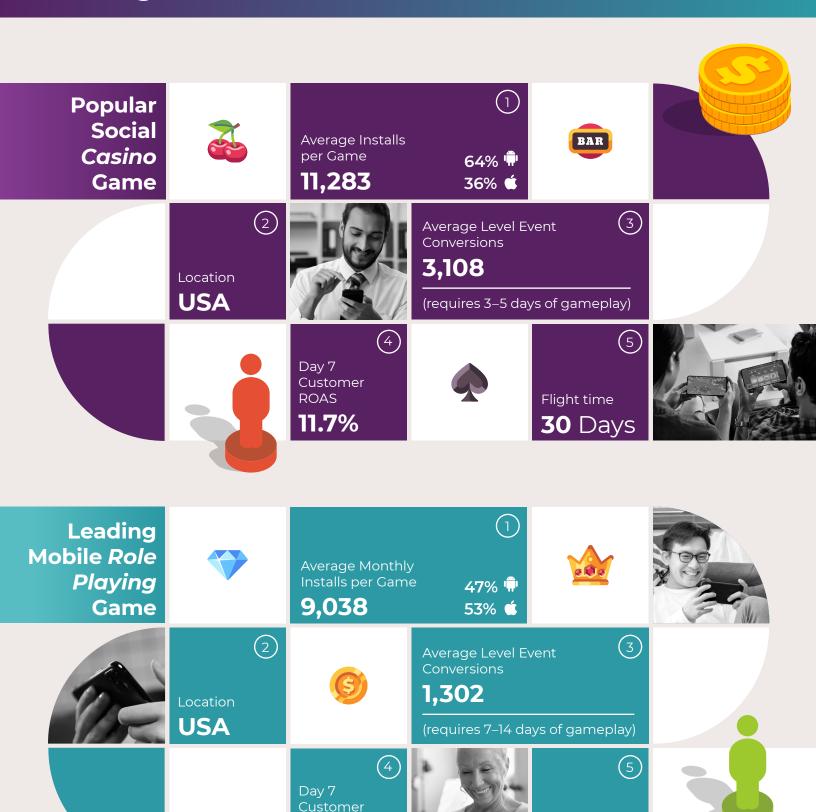

#### **Proven Track Record With:**

#### **Driving Results for:**

ROAS

13.2%

Flight time

30 Days